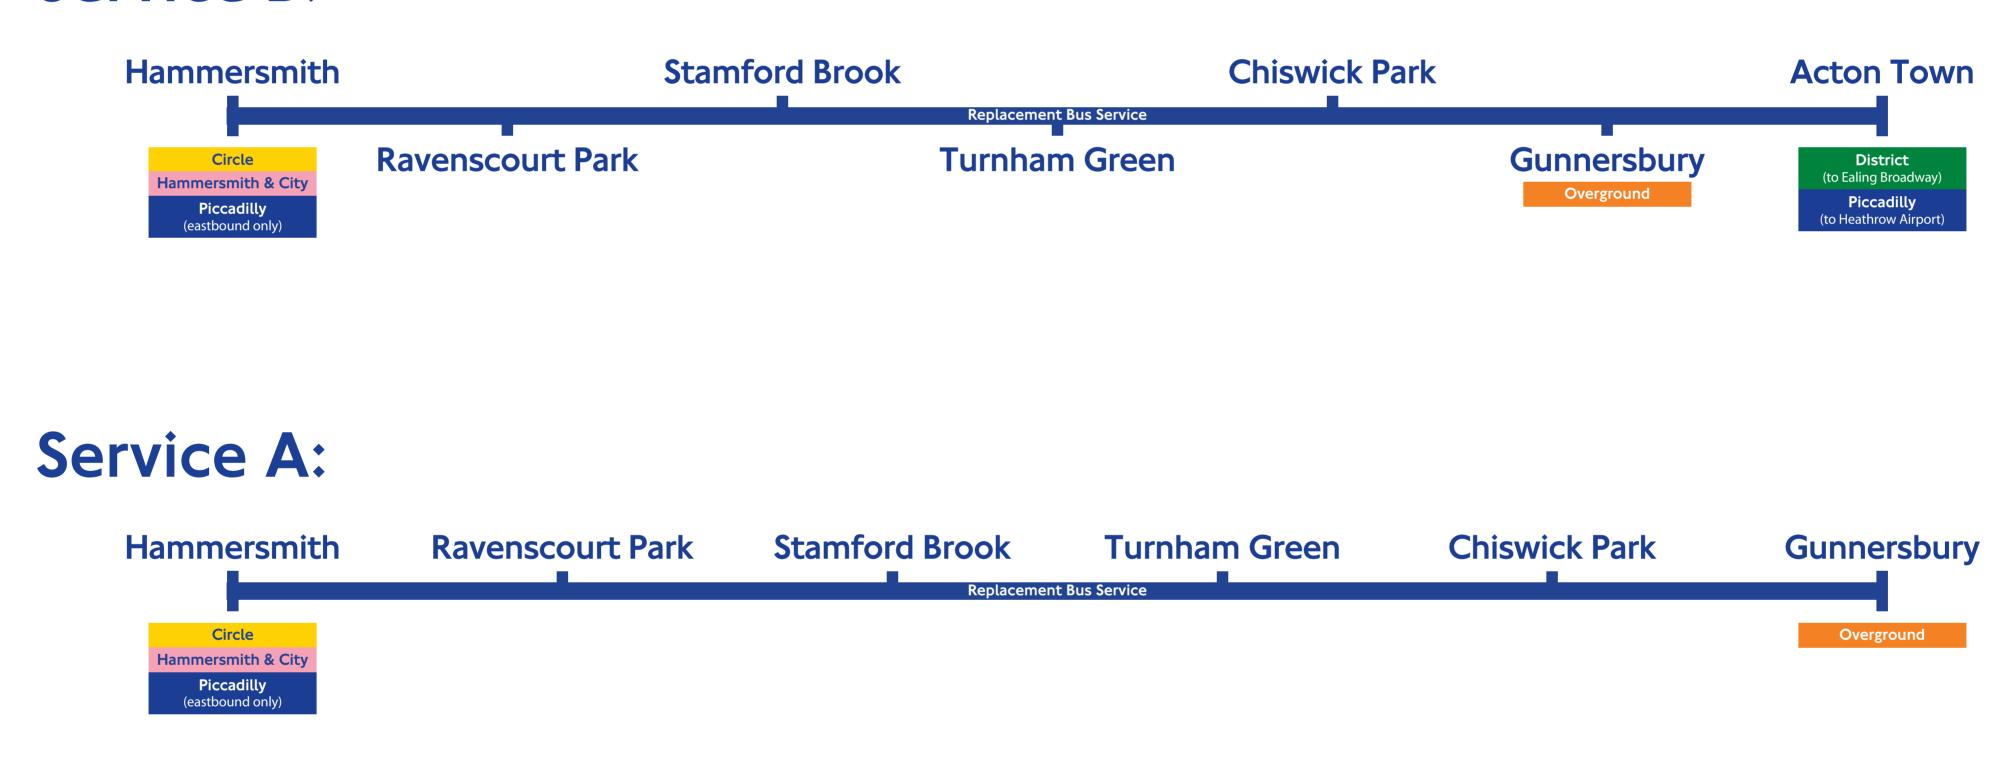

## Service B:

You must have a valid ticket before using the replacement and/or local bus services. Allow extra time to complete your journey.

Check for planned disruptions and how the upgrade plan might affect you at tfl.gov.uk